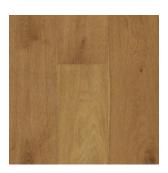

#### FEATURES

ASTM D5456 Structural **Composite Lumber Products** 1/2" x 7 1/2" (75") RL Multi-Ply Engineered White Oak & Hickory Variable Brushed 4-Sided Bevel Glue, Float, Nail, Staple Maximus Aluminum Oxide Limited Lifetime Structural 50 Year Residential 5 Year Light Commercial 31.29 SF / Carton 40 Cartons / Pallet 17 Pallets / 40' Container 61.2 lbs / Carton