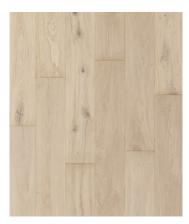

## **Fathom - European White Oak**



## ENGINEERED HARDWOOD FLOORING



## **FEATURES**

Profile 5/8" x 7-1/2" (75") RL
Construction Multi-Ply Engineered
Species European White Oak
Surfaces Treatment Sculpted Dimension
Edge 4-Sided Bevel

Installation Method Glue, Float, Nail, Staple

**Collection Colors** 

The Fathom Sculpted Dimension Collection brings elegant sophistication into your space inspired by the seemingly endless depth and wonder of the natural world. Like marble in an artist's hand, our proprietary Sculpted Dimension technique carefully reveals the structure and movement of the wood in a subtle, tactile undulation. This unique texture is a synthesis of chaos and order, creating a look and feel unlike any other flooring available today.



Trident 031122-02



Oceana 031122-05



Veer 031122-06



**Drogue** 031122-07