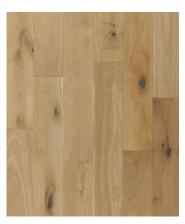

**Collection Colors** 

The Fathom Sculpted Dimension Collection brings elegant sophistication into your space inspired by the seemingly endless depth and wonder of the natural world. Like marble in an artist's hand, our proprietary Sculpted Dimension technique carefully reveals the structure and movement of the wood in a subtle, tactile undulation. This unique texture is a synthesis of chaos and order, creating a look and feel unlike any other flooring available today.

Trident 031122-02

Oceana 031122-05

Veer 031122-06

**Drogue** 031122-07