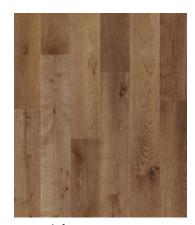

## **Fathom - European White Oak**



## ENGINEERED HARDWOOD FLOORING



## **FEATURES**

Profile 5/8" x 7-1/2" (75") RL
Construction Multi-Ply Engineered
Species European White Oak
Surfaces Treatment Sculpted Dimension
Edge 4-Sided Bevel

Installation Method Glue, Float, Nail, Staple

**Collection Colors** 

The Fathom Sculpted Dimension Collection brings elegant sophistication into your space inspired by the seemingly endless depth and wonder of the natural world. Like marble in an artist's hand, our proprietary Sculpted Dimension technique carefully reveals the structure and movement of the wood in a subtle, tactile undulation. This unique texture is a synthesis of chaos and order, creating a look and feel unlike any other flooring available today.



Trident 031122-02



Oceana 031122-05



Veer 031122-06



**Drogue** 031122-07