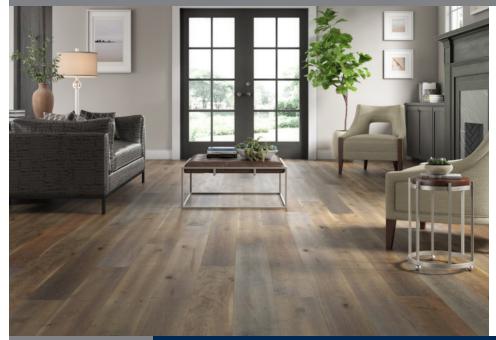

## **Fathom - European White Oak**

## ENGINEERED HARDWOOD FLOORING

**Collection Colors** 

The Fathom Sculpted Dimension Collection brings elegant sophistication into your space inspired by the seemingly endless depth and wonder of the natural world. Like marble in an artist's hand, our proprietary Sculpted Dimension technique carefully reveals the structure and movement of the wood in a subtle, tactile undulation. This unique texture is a synthesis of chaos and order, creating a look and feel unlike any other flooring available today.