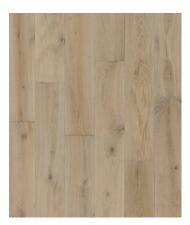

*Fathom - European White Oak**



## ENGINEERED HARDWOOD FLOORING



## **FEATURES**

Profile 5/8" x 7-1/2" (75") RL
Construction Multi-Ply Engineered
Species European White Oak
Surfaces Treatment Sculpted Dimension
Edge 4-Sided Bevel

Installation Method Glue, Float, Nail, Staple

**Collection Colors** 

The Fathom Sculpted Dimension Collection brings elegant sophistication into your space inspired by the seemingly endless depth and wonder of the natural world. Like marble in an artist's hand, our proprietary Sculpted Dimension technique carefully reveals the structure and movement of the wood in a subtle, tactile undulation. This unique texture is a synthesis of chaos and order, creating a look and feel unlike any other flooring available today.



Trident 031122-02



Oceana 031122-05



Veer 031122-06



**Drogue** 031122-07