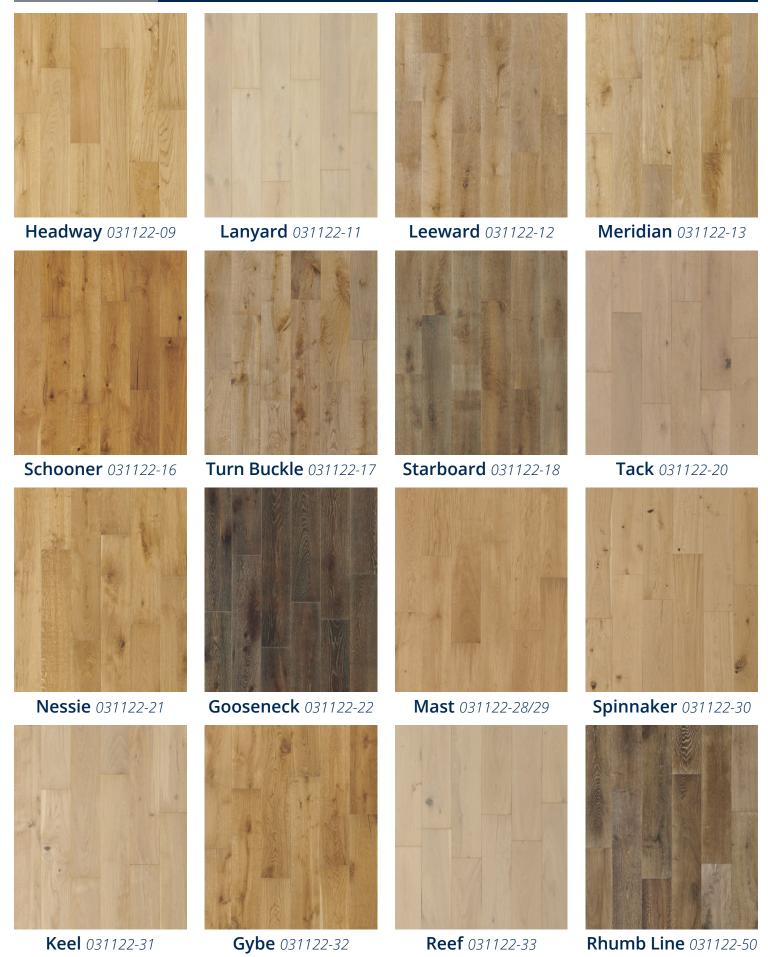

**Collection Colors** 

The Fathom Sculpted Dimension Collection brings elegant sophistication into your space inspired by the seemingly endless depth and wonder of the natural world. Like marble in an artist's hand, our proprietary Sculpted Dimension technique carefully reveals the structure and movement of the wood in a subtle, tactile undulation. This unique texture is a synthesis of chaos and order, creating a look and feel unlike any other flooring available today.

Trident 031122-02

Oceana 031122-05

Veer 031122-06

**Drogue** 031122-07