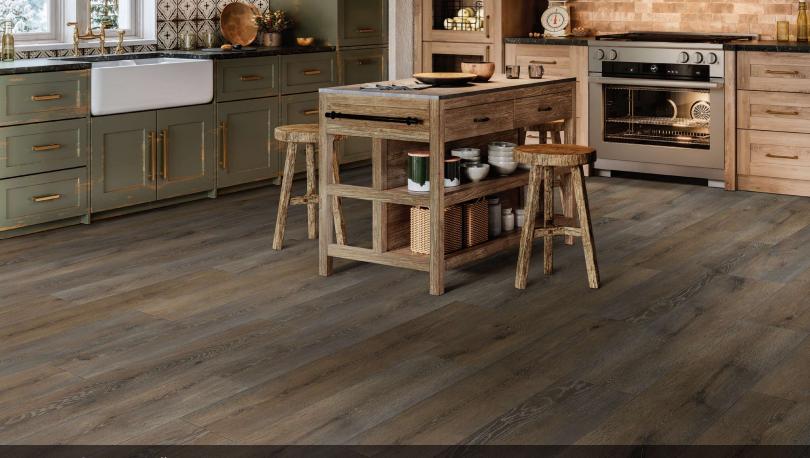

## LIVING TREE

Nothing compares to the warmth and natural beauty of hardwood, until now. Our Living Tree Collection is an exquisite fusion of elegant hardwood designs and exceptional resistance to moisture, scratches and wear. Truly luxurious wide planks are offered in a wealth of warm and cool tones to please the most discriminating palates. It's high style meets high performance, but best of all it's American made.

| CONSTRUCTION | Laminate                                                             |
|--------------|----------------------------------------------------------------------|
| APPEARANCE   | Oak, Hickory, Specialty Woods                                        |
| FINISH       | Water Resistant and Scratch Resistant                                |
| TEXTURE      | Wood Grain                                                           |
| EDGE PROFILE | Painted Beveled                                                      |
| SHEEN        | Matte                                                                |
| DIMENSIONS   | 8.03" Wide x 47.64" Long                                             |
| PACKAGING    | 15.94 Square Feet / Carton                                           |
| INSTALLATION | Floating Locking System. No Adhesive Required                        |
| GRADE LEVEL  | On, Above, Below                                                     |
| CLEANING     | Wet-mop approved with the Swiffer $^{\circ}$ WetJet $^{\mathrm{TM}}$ |
| WARRANTY     | Lifetime Residential / 5 Year Light Commercial                       |

HEARTHWOOD<sup>®</sup> LIVING TREE<sup>®</sup> WATERPROOF LAMINATE

PURE EARTH HL810-2A-05

GIBRALIAR HL810-2E-10

HT1000-122 UL and the UL logo are trademarks of UL LLC. All other trademarks are owned by AHF, LLC. © 2022 AHF, LLC. Printed in United States of America. NOTE: Due to printing limitations, colors pictured cannot be guaranteed to match actual flooring material.