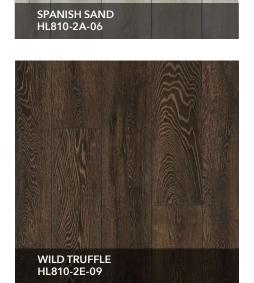

## LIVING TREE

Nothing compares to the warmth and natural beauty of hardwood, until now. Our Living Tree Collection is an exquisite fusion of elegant hardwood designs and exceptional resistance to moisture, scratches and wear. Truly luxurious wide planks are offered in a wealth of warm and cool tones to please the most discriminating palates. It's high style meets high performance, but best of all it's American made.

| CONSTRUCTION | Laminate                                                             |
|--------------|----------------------------------------------------------------------|
| APPEARANCE   | Oak, Hickory, Specialty Woods                                        |
| FINISH       | Water Resistant and Scratch Resistant                                |
| TEXTURE      | Wood Grain                                                           |
| EDGE PROFILE | Painted Beveled                                                      |
| SHEEN        | Matte                                                                |
| DIMENSIONS   | 8.03" Wide x 47.64" Long                                             |
| PACKAGING    | 15.94 Square Feet / Carton                                           |
| INSTALLATION | Floating Locking System. No Adhesive Required                        |
| GRADE LEVEL  | On, Above, Below                                                     |
| CLEANING     | Wet-mop approved with the Swiffer $^{\circ}$ WetJet $^{\mathrm{TM}}$ |
| WARRANTY     | Lifetime Residential / 5 Year Light Commercial                       |