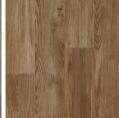

IIC 41, STC 52, Delta IIC 13

32°F – 160°F 30 per design Diamond 10® Coating

Wear Layer

Design Layer

Bounce Back™ Core

Fiberglass Layer

Base

P1000 Pembroke Oak Natural

P1001 Pembroke Oak Biscuit

P1011 Pembroke Oak Honey Tan

**P1012** Pembroke Oak Silver Surf

P1010 Pembroke Oak Gotham Mist

P1003 Crafted Oak Parchment

P1005 Norsewood Hayloft

P1006 Homespun Impression Antique Beige

P1013 Homespun Impression Alden Field

**P1007** Homespun Impression Golden Hour

P1008 Homespun Impression Wild Truffle

P1009 Homespun Impression Thunderbolt

FloorScore® is a trademark of the Resilient Floor Covering Institute.