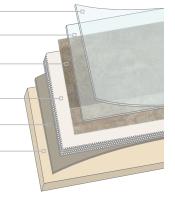

IIC 41, STC 52, Delta IIC 13

32°F – 160°F 30 per design Diamond 10® Coating

Wear Layer

Design Layer

Bounce Back™ Core

Fiberglass Layer

Base

P1000 Pembroke Oak Natural